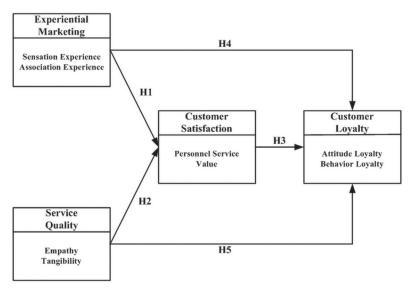

Based on the dimensional measurements of customer satisfaction conducted by the Office of Economic and Commerce Ministry (2004), its elements include:

Figure 2. Research Model

- a. The environment (such as environment and a comfortable shopping atmosphere, convenient parking for motorcycles and other vehicles)
- b. Personnel service (such as good stewards attitude, quick service)
- c. Service (such as play areas, attractive product packaging)
- d. Tangible products (such as a clear price tag, compatibility of the promotional products with advertising information)
- e. Value (such as quality compared to the price, appropriate quality and price)

- *H1*: Experiential marketing has a significant positive impact on customer satisfaction
- *H2*: Service quality has a significant positive impact on customer satisfaction.
- *H3*: Customer satisfaction has a significant positive impact on customer loyalty
- *H4*: Experiential marketing has a significant positive impact on customer loyalty.
- *H5*: Service quality has a significant positive impact on customer loyalty

The model for this research can be drawn as seen in Figure 2.

This research model is taken from a journal entitled *The Study of Relationship Among Expe* 