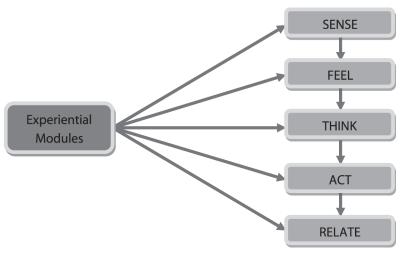

<sup>\*\*</sup>Department of Management, Faculty of Economics and Business, Universitas Indonesia

Source: Schmitt, 1999, Experiential Marketing

Figure 1. Experiential Modules Elements

full entertainment. Strawberry Cafe serves a variety of food and beverages that are all based on strawberries. Its main segment is families and young people. Currently, Strawberry Cafe can be said as a major player in the cafe with the youth segment and has strong brand awareness with a variety of achievements including those recorded in the Indonesia record books.

consumers want products that its presence can provide experience.

There are five types of experience which Bernd Schmitt called as the Strategic Experience Modules (SEMs), namely:

- 1. Sensory experience / sense
- 2. Affective experience / feel
- 3. Creative cognitive experience / think
- 4. Physical experience / act
- 5. Social identity experience / relate